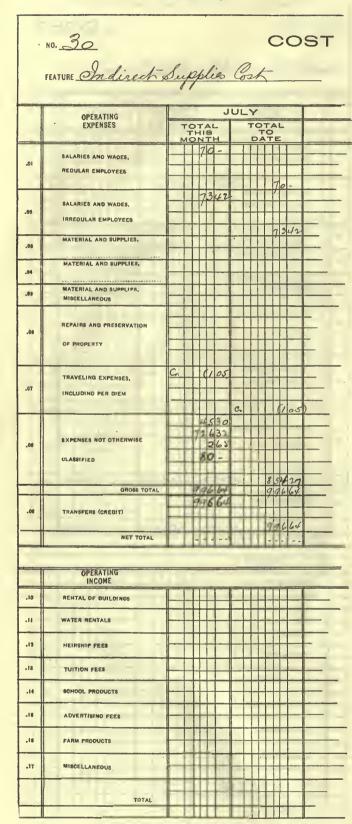

### ACCOUNTING SYSTEM

UNITED STATES INDIAN SERVICE

OLICE FALL & BRACKS

Approved by the Secretary of the Interior, on recommendation of the Commissioner of Indian Affairs, May 2, 1917.

Transi is methanih

115